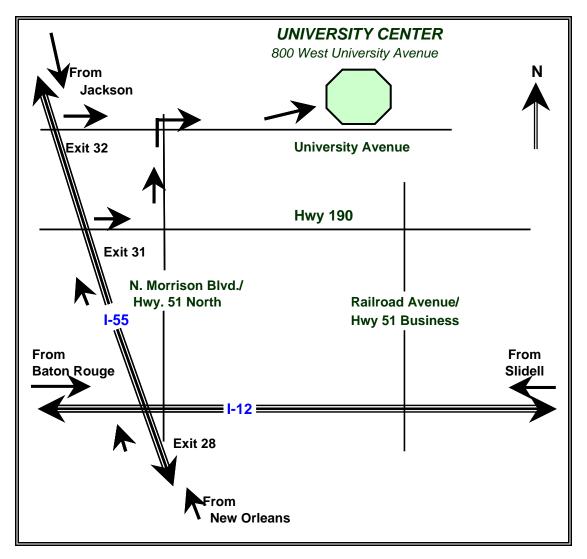

## DIRECTIONS TO THE UNIVERSITY CENTER

# Directions to Southeastern University Center

### -- from the North --

(from Jackson, Mississippi; Memphis, Tennessee; etc.)

I-55 South to Exit 32 Sign reads: "Wardline Road"At light, take left onto "University Ave."Continue East on University Ave.Past light at intersection of N. Morrison Blvd.Past Trey Yuen Restaurant (on left) and McKneely Funeral Home (on right)University Center is on the left

#### -- from the South --

(from New Orleans, Louisiana) I-55 North to Exit 32 Sign Reads: "Wardline Road"

> At light, take right onto "University Ave." Continue East on University Ave. Past light at intersection of N. Morrison Blvd. Past Trey Yuen Restaurant (on left) and McKneely Funeral Home (on right) University Center is on the left.

### -- from the West --

(from Baton Rouge, Louisiana; Houston, Texas; etc.)

I-12 East to I-55 exit (North Jackson, Mississippi) Sign reads: "North-Jackson, Mississippi" (Exit will be at top of overpass)

I-55 North to Exit 32 Sign reads: "Wardline Road / University Avenue"At light, take right onto "University Ave."Continue East on University Ave.Past light at intersection of N. Morrison Blvd.Past Trey Yuen Restaurant (on left) and McKneely Funeral Home(on right)University Center is on the left.

#### -- from the East --

(from Slidell, Louisiana; Gulfport, Mississippi; etc.)

I-12 West to I-55 exit (North Jackson, Mississippi) Sign reads: "North-Jackson, Mississippi" (Exit will be at top of overpass)